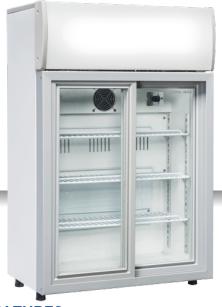

# **DRINKS | Countertop Cabinets**

DRINK COOLER ▶ DC LINE ▶ SLIDING DOORS

## **GENERAL FEATURES**

| 85 Lt. Countertop drink cooler                        | • |
|-------------------------------------------------------|---|
| White coated steel for internal and external side     | • |
| Roll-bond evaporator system with fan assisted cooling | • |
| Manual Defrost                                        | • |
| Foaming Agent Cyclopentane (45mm per side)            | • |
| Mechanical thermostat                                 | • |
| Digital thermometer display                           | • |
| Self Closing Door                                     | • |
| Removable Gasket                                      | • |
| Adjustable shelves: 6 Pcs                             | • |
| Independent switches for internal light and canopy    | • |
| Toughened safety tempered glass                       | • |
| Lock fitted as standard                               | • |
| Inner LED light / Fluorescent for canopy              | • |
| N.4 Adjustable feet                                   | • |