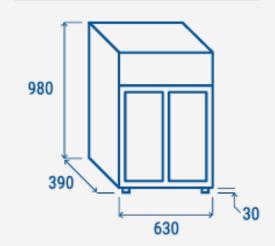

### **PRODUCT DIMENSIONS**

### **TECHNICAL SPECIFICATIONS**

| Capacity                         | 85 L         |
|----------------------------------|--------------|
| Temperature                      | +1° ~ +10°C  |
| Consumption                      | 0 kWh/24h    |
| Rated Power                      | 160 W        |
| Noise level                      | 55 dB(A)     |
| Net Weight                       | 47 Kg        |
| Gross Weight                     | 50 Kg        |
| External Dimensions (WxDxH mm)   | 630x390x980  |
| Internal Dimensions (WxDxH mm)   | 550x230x630  |
| Packaging dimensions (WxDxH mm)  | 680x410x1100 |
| Loading quantities 20'/40'/40'HQ | 95/192/192   |